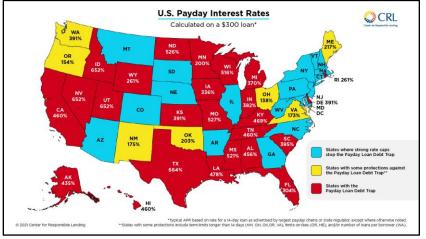

Without strong federal rules, states wanting to

protect their residents from payday lending practices need to take legislative action. Nationally, 18 states and the District of Columbia enforce laws with rate caps of 36 percent or lower, protecting

Figure 2: Payday Loan Amounts in RI

close to 100 million consumers from the predatory lending practices of payday lenders. Among the states in the Northeast, only Delaware and Rhode Island still allow full payday lending, with Maine providing some limits on fees (see *Figure 3*).

The **Center for Responsible Lending** estimated in 2019 that consumers in New England states that do not permit payday lending save a total of \$252.7

Figure 3: Source: Center for Responsible Lending, 2021