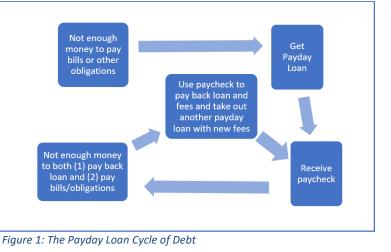

Payday loans, such as those permitted in Rhode Island, are high-cost loans structured to perpetuate an ongoing cycle of debt. This <u>debt trap</u> is integral to the success of the payday lending

model, with "75% of all payday loan fees... generated from borrowers with more than 10 loans a year."<sup>1</sup> The federal **Consumer Financial Protection Bureau** (CFPB) has done extensive research on payday lending practices, finding that **the average payday loan consumer gets caught in a cycle of debt** (see *Figure 1*), taking out 10 loans per year due to an inability to pay off the balance with the constantly growing fees.<sup>2</sup> In brief, as the **Center for Responsible** 