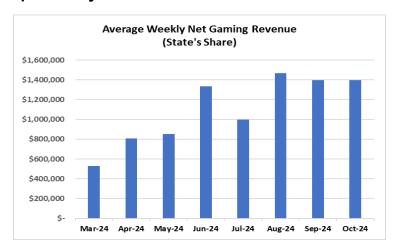

#### <u>iGaming</u> – iGaming commenced operations on March 1, 2024.

- iGaming Net Gaming Revenue (NGR = Wagers less Prizes) for FY25 through October, totaled **\$11.9M**:
  - \$8.8M from iSlots
  - \$3.1M from iTables.
- There were 23,620 registered customers at the end of October.
- We averaged 94 new customers/day since launch and 58 new customers per day in October.