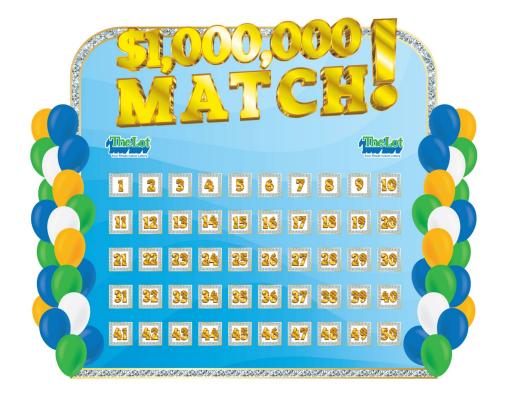

#### "50th Anniversary Game Event"

Thursday, December 19, 2024, at Bally's

- 4 Winners of the 50<sup>th</sup> Anniversary 2<sup>nd</sup> Chance and 1 Winner from the 50 Years elnstant wagers will be drawn to attend.
- Each winner will play the \$1,000,000 Match Game to pick from the prize board until they have 5 matching prize amounts.
- Each winner will walk away with at least \$10,000 but could win \$1,000,000!