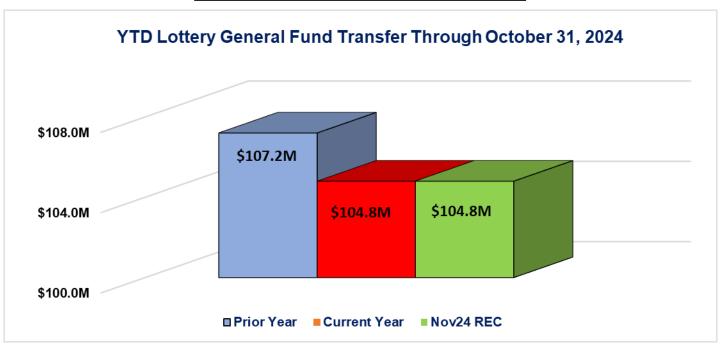

#### **LOTTERY GENERAL FUND TRANSFER**

**GENERAL FUND TRANSFER** – As of October 31, 2024, the Lottery's General Fund Transfer was \$104.8M, which was equivalent to the November 2024 Revenue Estimating Conference budgeted figure, and was \$2.4M (2.3%) less than prior year.

Note: Monthly revenue transfers are estimated by the Office of Revenue Analysis based on the Revenue Estimating Conference consensus forecast.