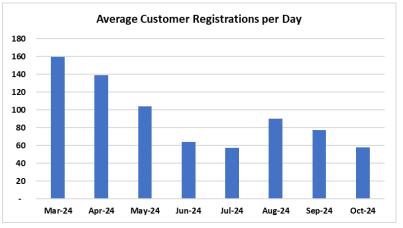

#### <u>iGaming</u> – iGaming commenced operations on March 1, 2024.

- iGaming Net Gaming Revenue (NGR = Wagers less Prizes) for FY25 through October, totaled **\$11.9M**:
  - \$8.8M from iSlots
  - \$3.1M from iTables.
- There were 23,620 registered customers at the end of October.
- We averaged 94 new customers/day since launch and 58 new customers per day in October.