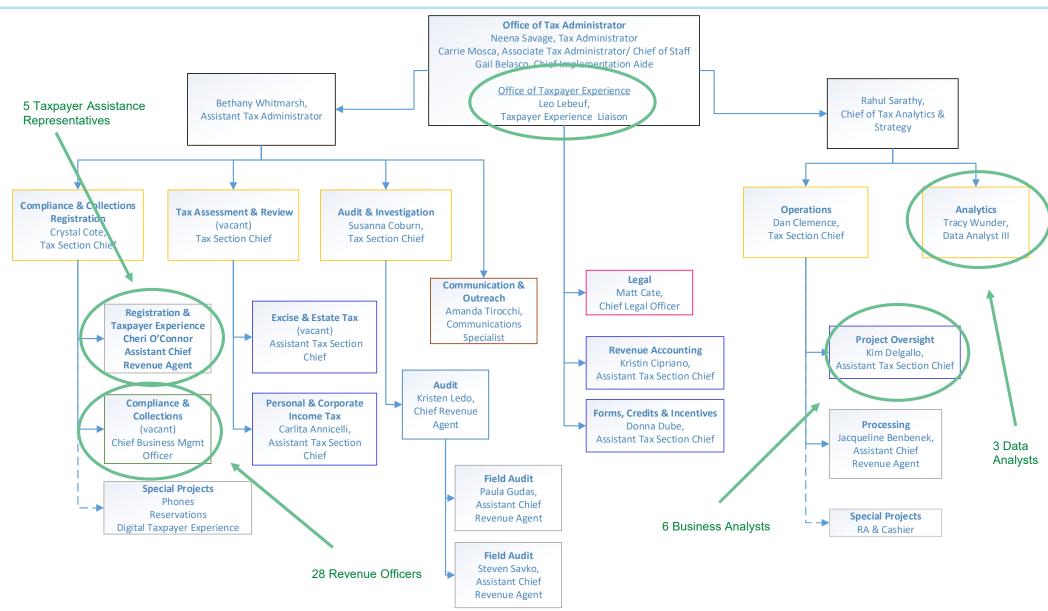

| \$ | 43,511.56  | \$ 18,160.96 | \$ 2,198.18 | \$ 8,702.62 | \$1,305.24 | \$1,763.02 |



#### **Status of E-Cigarette Sales Tax**



- **¤**E-cigarettes are not taxed tobacco products. E-cigarettes contain liquid nicotine (rather than tobacco); therefore, it is not within the Division of Taxation's statutory authority.
- na There are no statistics because such statistics are not captured by the Division of Taxation's system.
- If a retailer wants to sell e-cigarettes, they are required to be licensed by the Health Department, not the Division of Taxation.
- There is no obligation on the part of the retailer to segregate sales tax collected from e-cigarettes and report it to the Division of Taxation.



## Organizational and System Change Impact Current Org Chart





Office of Taxpayer Experience

A seven member team to focus on internal and external Taxpayer Experience Improvements.

As of 5/2/24



#### Organizational and System Change Impact Strategic Implementation of FY 18 Proposal FY18-YTD



#### The Tax Administration Efficiency Continuum



resources

Mandating

electronic filing

with focus on

compliance

assistance

Reaching more taxpayers

year over year



## Organizational and System Change Impact Collections and Bill Payments



#### **Fiscal Year Collection Payments - YTD**









## Organizational and System Change Impact Collections and Bill Payments



#### Fiscal Year Collection Payments – Full Year









## Organizational and System Change Impact DMV Block Payments



The Division of Taxation tracks revenue generated from D