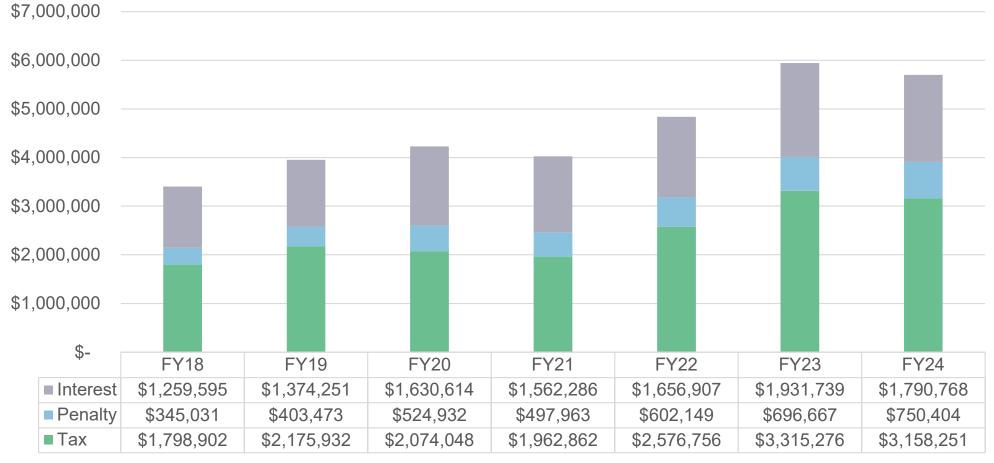

ational and System Change Impact Strategic Implementation of FY 18 Proposal FY18-YTD



#### The Tax Administration Efficiency Continuum



resources

Mandating

electronic filing

with focus on

compliance

assistance

Reaching more taxpayers

year over year



## Organizational and System Change Impact Collections and Bill Payments



#### **Fiscal Year Collection Payments - YTD**









## Organizational and System Change Impact Collections and Bill Payments



#### Fiscal Year Collection Payments – Full Year









## Organizational and System Change Impact DMV Block Payments



The Division of Taxation tracks revenue generated from Division of Motor Vehicles (DMV) registration blocks, but does not segregate payments from blocking new registrations vs. renewal of registrations.







## Organizational and System Change Impact TOP 100 Payments



## Revenue from TOP 100 Program by Fiscal Year





## Organizational and System Change Impact Letters of Good Standing



#### **Current Benchmarks:**

- ✓ Assigned to a Revenue Officer for review within 24 hours of receipt.
- ✓ If Taxpayer is compliant, Letter of Good Standing issued within 2-3 calendar days.
- ✓ If Taxpayer is non-compliant, Letter of Good Standing issued within 21 calendar days based on Division's work with Taxpayer to become compliant.

| _                                                    | 2016 | 2017 | 2018 | 2019 | 2020 | 2021 | 2022 | 2023 | 2024     |
|------------------------------------------------------|------|------|------|------|------|------|------|------|----------|
| Letters of Good Stan