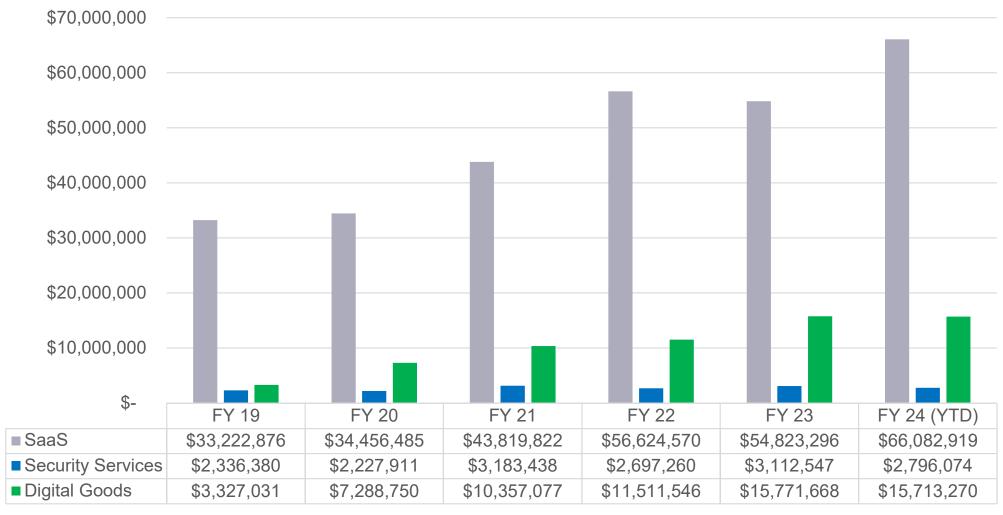

Liberios      | (cary// tagast) | ροστροποι       | 4,020           | 0,070            | 7,007                  |                       |
|                              |                 |                 |                 |                  |                        |                       |
| NOTE:                        |                 |                 |                 |                  |                        |                       |

The total estimated receivable balance (without delinquencies) relating to the Block Program Accounts as of April 29, 2024 is \$8.37 million.

In 2020, 3,746 Temporary Sales Permits granted, valid from 7/1/20 - 9/30/20, to provide relief to taxpayers affected by COVID19



#### **Sales Tax Base Expansions**



### Revenue for NAICS by Fiscal Year



■ SaaS ■ Security Services ■ Digital Goods























| Deposit Year   | Jan            | Feb            | Mar            | Apr            | May            | Jun            | Jul            | Aug            | Sep            | Oct            | Nov            | Dec            | Grand Total      |
|----------------|----------------|----------------|----------------|----------------|----------------|----------------|----------------|----------------|----------------|----------------|----------------|----------------|------------------|
| <b>■2019</b>   |                |                |                |                |                |                | \$ 95,939,008  | \$ 96,331,324  | \$ 93,813,755  | \$ 94,551,141  | \$ 89,842,803  | \$ 82,144,072  | \$ 552,622,104   |
| Loca