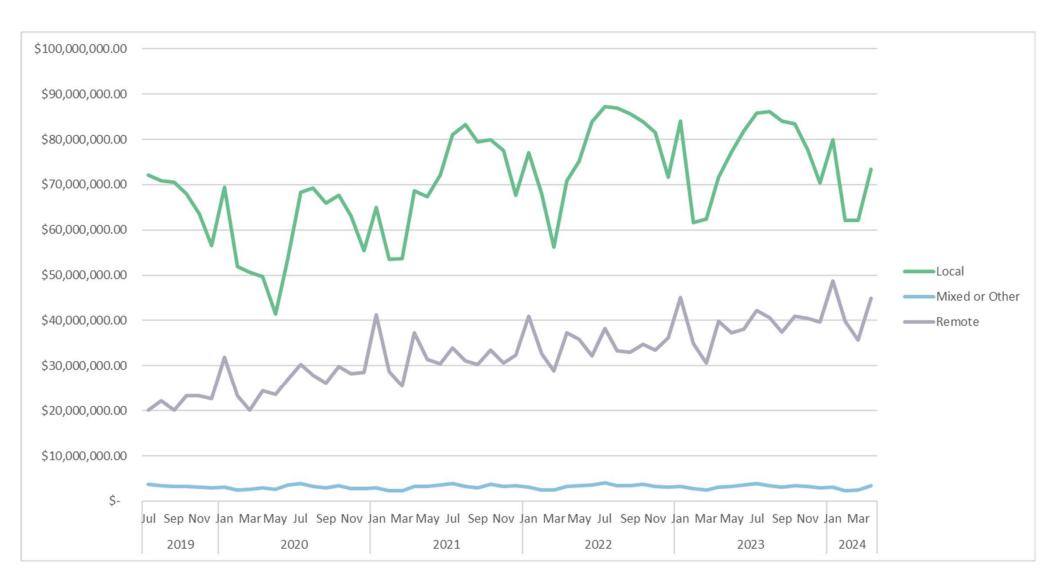

| 0,070            | 7,007                  |                       |
|                              |                 |                 |                 |                  |                        |                       |
| NOTE:                        |                 |                 |                 |                  |                        |                       |

The total estimated receivable balance (without delinquencies) relating to the Block Program Accounts as of April 29, 2024 is \$8.37 million.

In 2020, 3,746 Temporary Sales Permits granted, valid from 7/1/20 - 9/30/20, to provide relief to taxpayers affected by COVID19



#### **Sales Tax Base Expansions**



### Revenue for NAICS by Fiscal Year



■ SaaS ■ Security Services ■ Digital Goods























| Deposit Year   | Jan            | Feb            | Mar            | Apr            | May            | Jun            | Jul            | Aug            | Sep            | Oct            | Nov            | Dec            | Grand Total      |
|----------------|----------------|----------------|----------------|----------------|----------------|----------------|----------------|----------------|----------------|----------------|----------------|----------------|------------------|
| <b>■2019</b>   |                |                |                |                |                |                | \$ 95,939,008  | \$ 96,331,324  | \$ 93,813,755  | \$ 94,551,141  | \$ 89,842,803  | \$ 82,144,072  | \$ 552,622,104   |
| Local          |                |                |