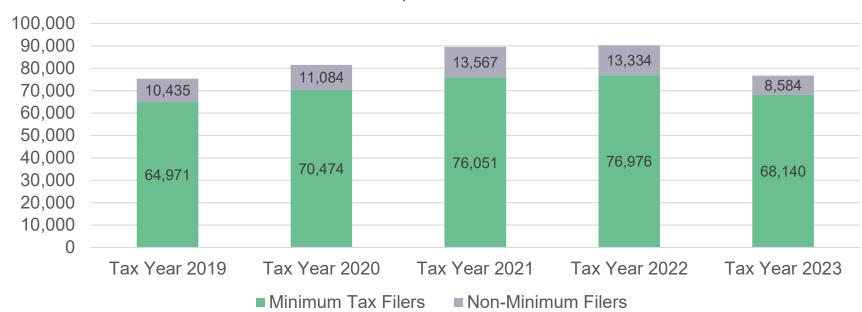

| 30,046          |
| Oct 13 2022  | Oct 18 2022 | \$11,711,500     | 30,031          |
| Oct 20 2022  | Oct 25 2022 | \$5,696,750      | 14,447          |
| Nov 03 2022  | Nov 08 2022 | \$4,500          | 15              |
| Nov 17 2022  | Nov 22 2022 | \$1,500          | 4               |
| Dec 8 2022   | Dec 12 2022 | \$1,543,000      | 3,750           |
| Dec 22 2022  | Dec 27 2022 | \$3,750          | 12              |
| Jan 26 2023  | Jan 31 2023 | \$1,750          | 4               |
| Apr 18 2023  | Apr 21 2023 | \$3,500          | 7               |
| Oct 11 2023  | Oct 16 2023 | \$500            | 1               |
| Total        |             | \$43,188,500     | 108,294         |

as of 10/6/23



#### **Business Corporation Tax Filers**



#### Min Filers, Non-Min Filers





| Breakdown of Minimum Tax |        |        |        |        |        |
|--------------------------|--------|--------|--------|--------|--------|
| Filers:                  | TY19   | TY20   | TY21   | TY22   | TY23   |
| LLC Filers               | 16,646 | 18,587 | 20,917 | 22,363 | 19,401 |
| S-Corp Filers            | 26,094 | 27,143 | 28,297 | 27,927 | 24,895 |
| C-Corp Filers            | 6,396  | 7,324  | 7,915  | 7,598  | 6,096  |
| LLP Filers               | 535    | 506    | 561    | 588    | 525    |
| LP Filers                | 2,961  | 3,032  | 3,552  | 3,798  | 2,929  |
| SMLLC                    | 10,553 | 12,346 | 13,122 | 13,108 | 11,303 |
| Undeclared Filers        | 1,786  | 1,536  | 1,687  | 1,594  | 2,991  |
| Minimum Tax Filers       | 64,971 | 70,474 | 76,051 |