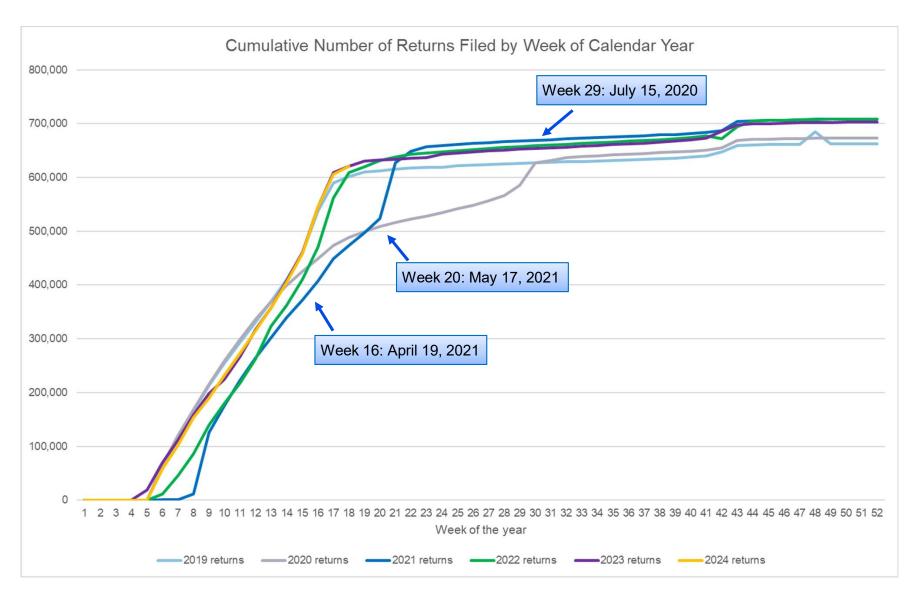

PE    | Fiscal Yea | r 2020      | Fiscal Yea | r 2021      | Fiscal Yea | r 2022      | Fiscal Year | 2023        | Fiscal Year | r 2024      |
|-------------|------------|-------------|------------|-------------|------------|-------------|-------------|-------------|-------------|-------------|
|             | (millions) | # of filers | (millions) | # of filers | (millions) | # of filers | (millions)  | # of filers | (millions)  | # of filers |
| Corporation | \$ 1.55    | 3           | \$ 1.21    | 4           | \$ 1.34    | 2           | \$ 3.12     | 5           | \$ 3.83     | 3           |
| Financial   | \$ 17.96   | 1           | \$ 13.20   | 1           | \$ 38.32   | 1           | \$ 20.26    | 1           | \$ 10.78    | 1           |



#### **Personal Income Tax Returns**







#### **Personal Income Tax Refunds**







#### **Personal Income Tax Refunds**







#### **Fiscal Year PIT Refunds**



|              | FY 2020                |             |              | FY 2021     |             |               | FY 2022     |             |              | FY 2023     |             |              | FY 2024     |             |
|--------------|------------------------|-------------|--------------|-------------|-------------|---------------|-------------|-------------|--------------|-------------|-------------|--------------|-------------|-------------|
|              | Count Amt              | Avg         | Count        | Amt         | Avg         | Count         | Amt         | Avg         | Count        | Amt         | Avg         | Count        | Amt         |