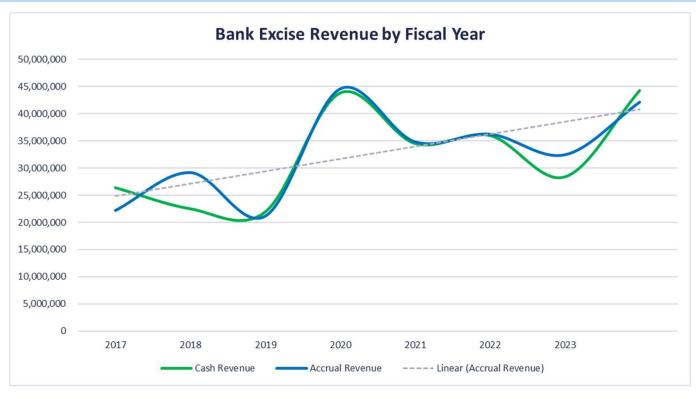

| \$<br>0.02  |            |    |       | \$ | 0.03     | \$<br>0.01 |    |        | \$ | 0.02    | \$   | 0.08  |
| Ferry    |     |       | \$   | 0.00 | \$  | 0.05 | \$ | 0.01  | \$<br>0.02 | \$<br>0.05  |            |    |       | \$ | 0.05     | \$<br>0.01 |    |        |    |         | \$   | 0.21  |
| TelCom * | \$  | 0.39  | \$   | 0.01 | \$  | 0.21 | \$ | 7.41  | \$<br>0.03 | \$<br>6.46  | \$<br>0.02 | \$ | 0.02  | \$ | 7.09     | \$<br>0.01 | \$ | 0.05   | \$ | 6.18    | \$   | 27.87 |
| Total    | \$  | 0.48  | \$   | 0.11 | \$  | 1.65 | \$ | 22.04 | \$<br>0.08 | \$<br>21.67 | \$<br>0.09 | \$ | 0.11  | \$ | 22.25    | \$<br>0.11 | \$ | 0.12   | \$ | 20.42   | \$   | 89.12 |

\*Note: Includes Telegraph, Telecommunications and Cable.



#### **Financial Institutions Tax**





| Fiscal Year | Cash Revenue |          | Accrual Revenue |          |
|-------------|--------------|----------|-----------------|----------|
| 2017        | 26,418,385   |          | 22,188,604      |          |
| 2018        | 22,532,537   |          | 29,176,929      |          |
| 2019        | 21,949,885   |          | 21,145,195      |          |
| 2020        | 43,848,005   |          | 44,612,484      |          |
| 2021        | 34,558,838   |          | 34,856,030      |          |
| 2022        | 36,024,168   |          | 36,263,375      |          |
| 2023        | 28,399,727   |          | 32,456,113      |          |
| 2024        | 44,313,856   | Estimate | 42,170,242      | Estimate |
| 2025        | 41,056,088   | Estimate | 36,745,643      | Estimate |



#### Status of