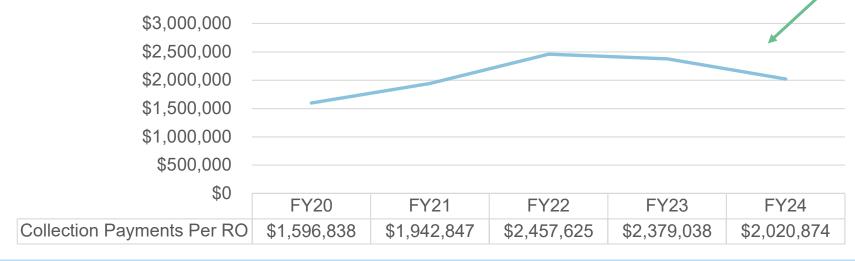

m e-cigarettes and report it to the Division of Taxation.



## Organizational and System Change Impact Current Org Chart





Office of Taxpayer Experience

A seven member team to focus on internal and external Taxpayer Experience Improvements.

As of 5/2/24



#### Organizational and System Change Impact Strategic Implementation of FY 18 Proposal FY18-YTD



#### The Tax Administration Efficiency Continuum



resources

Mandating

electronic filing

with focus on

compliance

assistance

Reaching more taxpayers

year over year



## Organizational and System Change Impact Collections and Bill Payments



#### **Fiscal Year Collection Payments - YTD**









## Organizational and System Change Impact Collections and Bill Payments



#### Fiscal Year Collection Payments – Full Year









## Organizational and System Change Impact DMV Block Payments



The Division of Taxation tracks revenue generated from Division of Motor Vehicles (DMV) registration blocks, but does not segregate payments from blocking new registrations vs. renewal of registrations.







## Organizational and System Change Impact TOP 100 Payments



## Revenue from TOP 100 Program by Fiscal Year





## Organizational and System Change Impact Letters of Good Standing



#### **Current Benchmarks:**

- ✓ Assigned to a Revenue Officer for review within 24 hours of receipt.
- ✓ If Taxpayer is compliant, Letter of Good Standing issued within 2-3 calendar days.
- ✓ If Taxpayer is non-compliant, Letter of Good Standing issued within 21 calendar days based on Division's work with Taxpayer to become complia