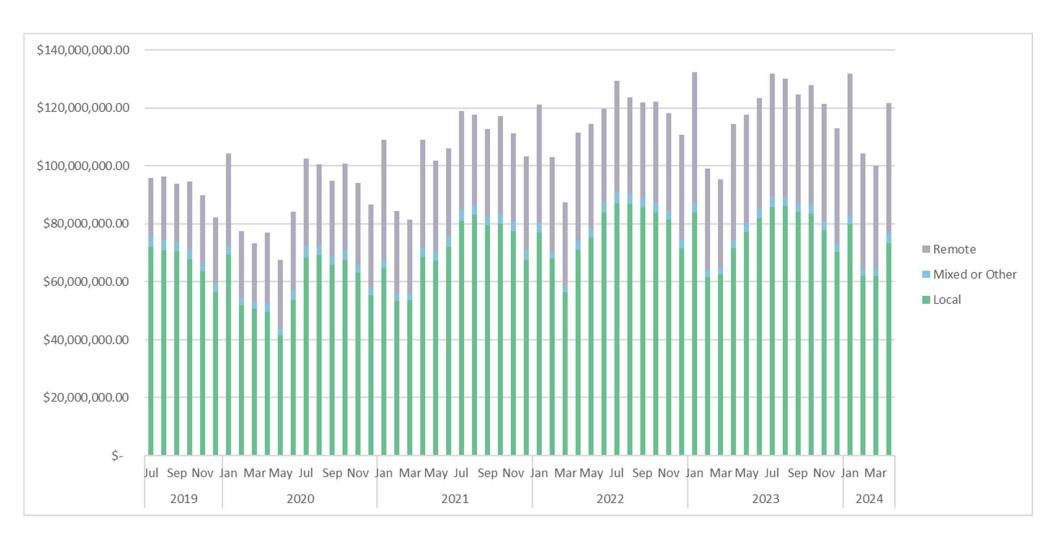

20           | 0,070            | 7,007                  |                       |
|                              |                 |                 |                 |                  |                        |                       |
| NOTE:                        |                 |                 |                 |                  |                        |                       |

The total estimated receivable balance (without delinquencies) relating to the Block Program Accounts as of April 29, 2024 is \$8.37 million.

In 2020, 3,746 Temporary Sales Permits granted, valid from 7/1/20 - 9/30/20, to provide relief to taxpayers affected by COVID19



#### **Sales Tax Base Expansions**



### Revenue for NAICS by Fiscal Year



■ SaaS ■ Security Services ■ Digital Goods























| Deposit Year   | Jan            | Feb            | Mar            | Apr            | May            | Jun            | Jul            | Aug            | Sep            | Oct            | Nov            | Dec            | Grand Total      |
|----------------|----------------|----------------|----------------|----------------|----------------|----------------|----------------|----------------|----------------|----------------|----------------|----------------|------------------|
| <b>■2019</b>   |                |                |                |                |                |                | \$ 95,939,008  | \$ 96,331,324  | \$ 93,813,755  | \$ 94,551,141  | \$ 89,842,803  | \$ 82,144,072  | \$ 552,622,104   |
| Local          |                |                |