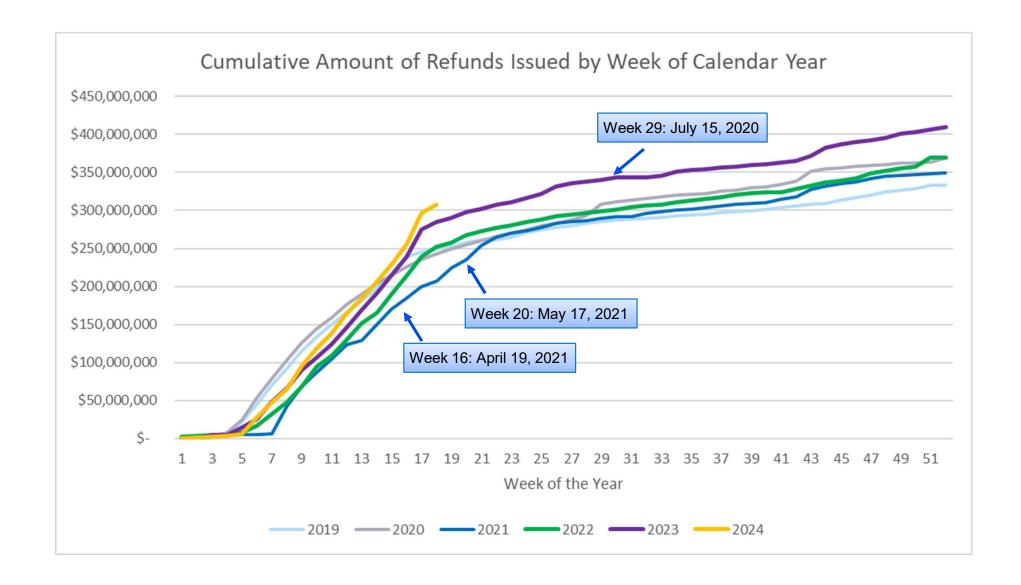

a | r 2021      | Fiscal Yea | r 2022      | Fiscal Year | 2023        | Fiscal Year | r 2024      |
|-------------|------------|-------------|------------|-------------|------------|-------------|-------------|-------------|-------------|-------------|
|             | (millions) | # of filers | (millions) | # of filers | (millions) | # of filers | (millions)  | # of filers | (millions)  | # of filers |
| Corporation | \$ 1.55    | 3           | \$ 1.21    | 4           | \$ 1.34    | 2           | \$ 3.12     | 5           | \$ 3.83     | 3           |
| Financial   | \$ 17.96   | 1           | \$ 13.20   | 1           | \$ 38.32   | 1           | \$ 20.26    | 1           | \$ 10.78    | 1           |



#### **Personal Income Tax Returns**







#### **Personal Income Tax Refunds**







#### **Personal Income Tax Refunds**







#### **Fiscal Year PIT Refunds**



|              | FY 2020                |             |              | FY 2021     |             |               | FY 2022     |             |              | FY 2023     |             |              | FY 2024     |             |
|--------------|------------------------|-------------|--------------|-------------|-------------|---------------|-------------|-------------|--------------|-------------|-------------|--------------|-------------|-------------|
|              | Count Amt              | Avg         | Count        | Amt         | Avg         | Count         | Amt         | Avg         | Count        | Amt         | Avg         | Count        | Amt         | Avg         |
| July         | 12,160 \$ 12