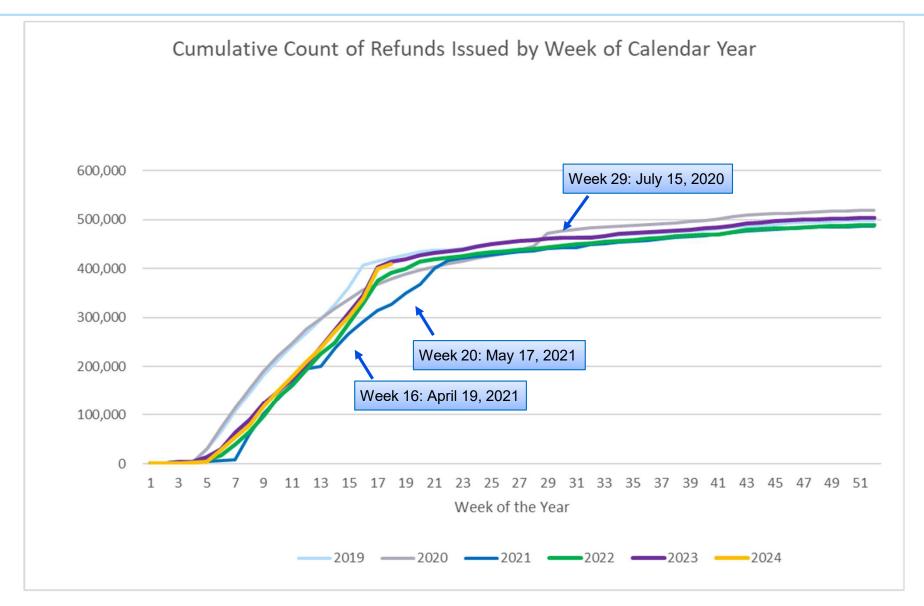

Fiscal Year | 2023        | Fiscal Year | r 2024      |
|-------------|------------|-------------|------------|-------------|------------|-------------|-------------|-------------|-------------|-------------|
|             | (millions) | # of filers | (millions) | # of filers | (millions) | # of filers | (millions)  | # of filers | (millions)  | # of filers |
| Corporation | \$ 1.55    | 3           | \$ 1.21    | 4           | \$ 1.34    | 2           | \$ 3.12     | 5           | \$ 3.83     | 3           |
| Financial   | \$ 17.96   | 1           | \$ 13.20   | 1           | \$ 38.32   | 1           | \$ 20.26    | 1           | \$ 10.78    | 1           |



#### **Personal Income Tax Returns**







#### **Personal Income Tax Refunds**







#### **Personal Income Tax Refunds**







#### **Fiscal Year PIT Refunds**



|              | FY 2020                |             |              | FY 2021     |             |               | FY 2022     |             |              | FY 2023     |             |              | FY 2024     |             |
|--------------|------------------------|-------------|--------------|-------------|-------------|---------------|-------------|-------------|--------------|-------------|-------------|--------------|-------------|-------------|
|              | Count Amt              | Avg         | Count        | Amt         | Avg         | Count         | Amt         | Avg         | Count        | Amt         | Avg         | Count        | Amt         | Avg         |
| July         | 12,160 \$ 12,005,988   | \$ 987.33   | 44,768 \$    | 27