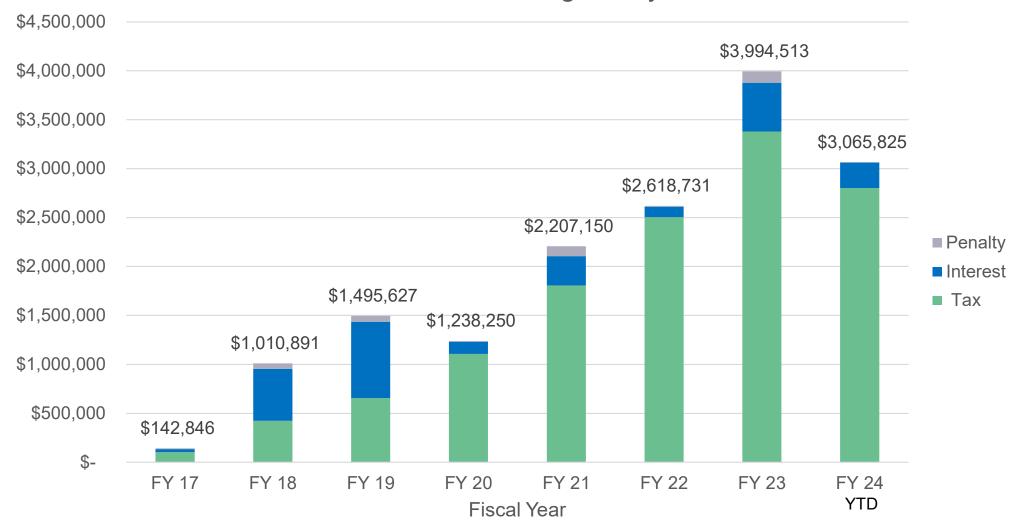

Efficiency Continuum



resources

Mandating

electronic filing

with focus on

compliance

assistance

Reaching more taxpayers

year over year



## Organizational and System Change Impact Collections and Bill Payments



#### **Fiscal Year Collection Payments - YTD**









## Organizational and System Change Impact Collections and Bill Payments



#### Fiscal Year Collection Payments – Full Year









## Organizational and System Change Impact DMV Block Payments



The Division of Taxation tracks revenue generated from Division of Motor Vehicles (DMV) registration blocks, but does not segregate payments from blocking new registrations vs. renewal of registrations.







## Organizational and System Change Impact TOP 100 Payments



## Revenue from TOP 100 Program by Fiscal Year





## Organizational and System Change Impact Letters of Good Standing



#### **Current Benchmarks:**

- ✓ Assigned to a Revenue Officer for review within 24 hours of receipt.
- ✓ If Taxpayer is compliant, Letter of Good Standing issued within 2-3 calendar days.
- ✓ If Taxpayer is non-compliant, Letter of Good Standing issued within 21 calendar days based on Division's work with Taxpayer to become compliant.

| _                                                    | 2016 | 2017 | 2018 | 2019 | 2020 | 2021 | 2022 | 2023 | 2024     |
|------------------------------------------------------|------|------|------|------|------|------|------|------|----------|
| Letters of Good Standing Received                    | 5509 | 6300 | 6741 | 6950 | 5428 | 6659 | 7796 | 7848 | 2129     |
| Additional