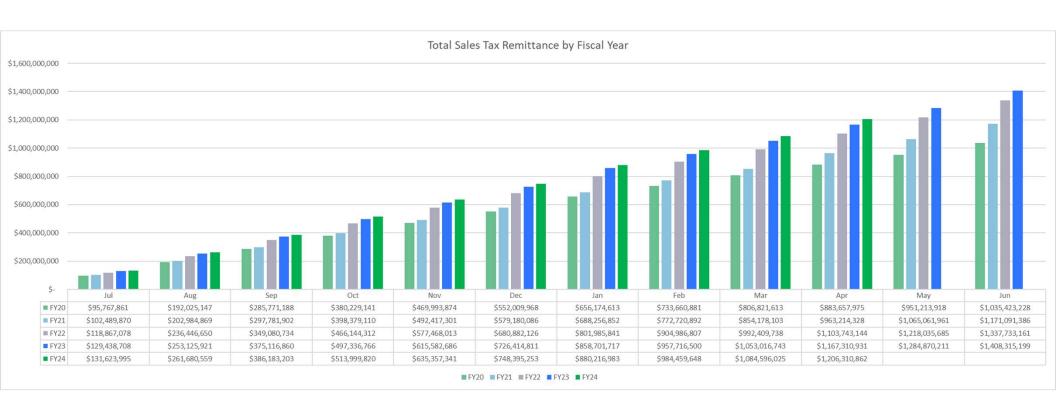

| 4,020           | 0,070            | 7,007                  |                       |
|                              |                 |                 |                 |                  |                        |                       |
| NOTE:                        |                 |                 |                 |                  |                        |                       |

The total estimated receivable balance (without delinquencies) relating to the Block Program Accounts as of April 29, 2024 is \$8.37 million.

In 2020, 3,746 Temporary Sales Permits granted, valid from 7/1/20 - 9/30/20, to provide relief to taxpayers affected by COVID19



#### **Sales Tax Base Expansions**



### Revenue for NAICS by Fiscal Year



■ SaaS ■ Security Services ■ Digital Goods























| Deposit Year   | Jan            | Feb            | Mar            | Apr            | May            | Jun            | Jul            | Aug            | Sep            | Oct            | Nov            | Dec            | Grand Total      |
|----------------|----------------|----------------|----------------|----------------|----------------|----------------|----------------|----------------|----------------|----------------|----------------|----------------|------------------|
| <b>■2019</b>   |                |                |                |                |                |                | \$ 95,939,008  | \$ 96,331,324  | \$ 93,813,755  | \$ 94,551,141  | \$ 89,842,803  | \$ 82,144,072  | \$ 552,622,104   |
| Local          |                |                |