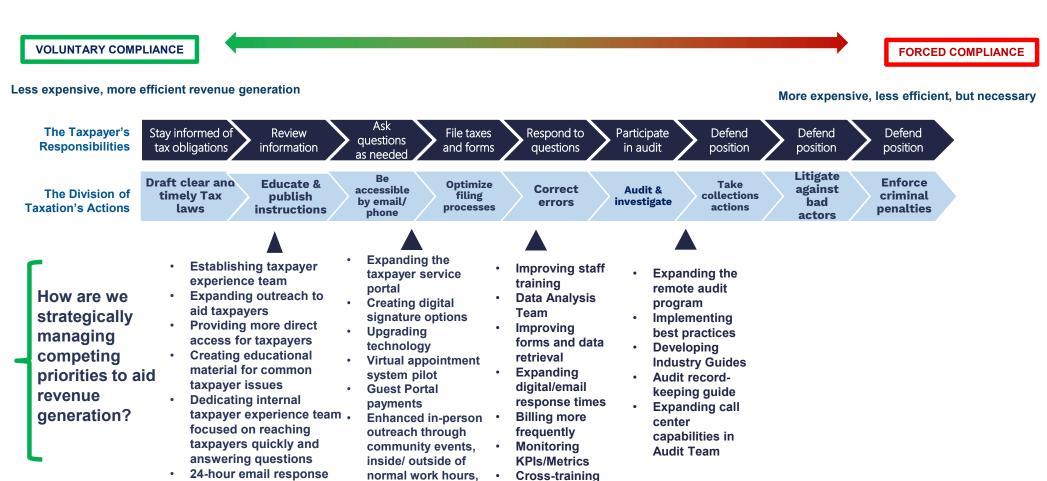

t within the Division of Taxation's statutory authority.
- na There are no statistics because such statistics are not captured by the Division of Taxation's system.
- If a retailer wants to sell e-cigarettes, they are required to be licensed by the Health Department, not the Division of Taxation.
- There is no obligation on the part of the retailer to segregate sales tax collected from e-cigarettes and report it to the Division of Taxation.



## Organizational and System Change Impact Current Org Chart





Office of Taxpayer Experience

A seven member team to focus on internal and external Taxpayer Experience Improvements.

As of 5/2/24



#### Organizational and System Change Impact Strategic Implementation of FY 18 Proposal FY18-YTD



#### The Tax Administration Efficiency Continuum



resources

Mandating

electronic filing

with focus on

compliance

assistance

Reaching more taxpayers

year over year



## Organizational and System Change Impact Collections and Bill Payments



#### **Fiscal Year Collection Payments - YTD**









## Organizational and System Change Impact Collections and Bill Payments



#### Fiscal Year Collection Payments – Full Year









## Organizational and System Change Impact DMV Block Payments



The Division of Taxation tracks revenue generated from Division of Motor Vehicles (DMV) registration blocks, but does not segregate payments from blocking new registrations vs. renewal of registrations.







## Organizational and System Change Impact TOP 100 Payments



## Revenue from TOP 100 Program by Fiscal Year





## Organizational a